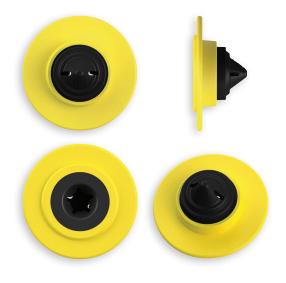

## BUTTON FEMALE TAMPER PROOF

2FBT

The Button Female Tamper Proof is a two piece tag, designed for ease of application and the toughest conditions. They are available in 11 bright colors and designed to withstand the harshest of UV conditions to ensure sustainability and avoid fading.

Button Female tags are applied using the Applicator Pro Tagger or the Applicator Standard Deluxe.

Marking Options: Laser Dimensions: 30.00 (dia) x 14.00 (h) mm Weight: 2.60 grams Note: Excludes Male Tag and Marking.