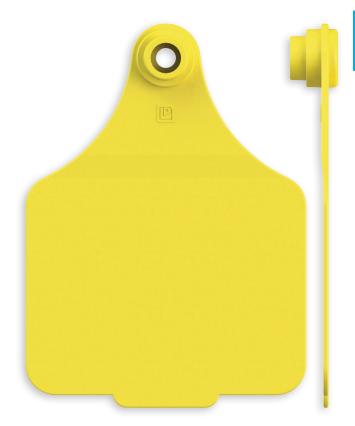

## MAXI FEMALE

2PMX

The Maxi Female is a two piece tag designed for ease of application and the toughest conditions. They are available in 11 bright colors and designed to withstand the harshest of UV conditions to ensure sustainability and avoid fading.

The Maxi Female has a shorter neck than the Super Maxi Female, making it a popular tag for stud cattle and dairy applications, providing a large surface area for marking, and giving excellent readability from long distances.

Maxi Female tags are applied using the Applicator Two Piece Tags.

Marking Options: Laser Dimensions: 74.00 (w) x 101.30 (h) mm Weight: 11.90 grams Note: Excludes Male Tag and Marking

> Leaders in the field since 1948