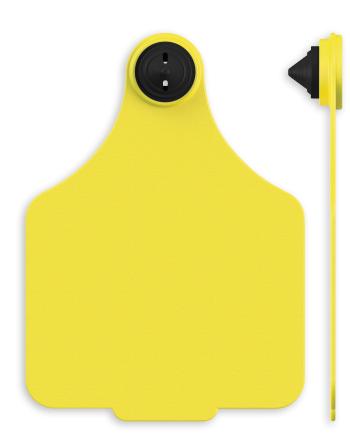

## MAXI FEMALE TAMPER PROOF

2PMXT

The Maxi Female Tamper Proof Tag is a two piece tamper proof tag designed for ease of application and the toughest conditions. They are available in 11 bright colors and designed to withstand the harshest of UV conditions to ensure sustainability and avoid fading.

It is the largest two piece tag in the visual tamper proof tag range, providing a large surface area for marking, giving excellent readability from long distances.

The Maxi Female Tamper Proof tags are applied using the Applicator Two Piece Tags.

The second representation of the second repre

Marking Options: Laser

**Dimensions:** 74.00 (w) x 102.65 (h) mm

Weight: 10.70 grams

Note: Excludes Male Tag and Marking