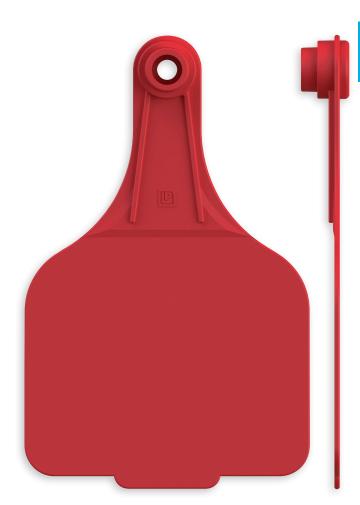

## **SUPER MAXI FEMALE**

2PSM

The Super Maxi Female is a two piece tag designed for ease of application and the toughest conditions. They are available in 11 bright colors and designed to withstand the harshest of UV conditions to ensure sustainability and avoid fading.

It is the largest two piece tag in the Leader range, providing a large surface area for marking, giving excellent readability from long distances.

The Super Maxi Female tags are applied using the Applicator Two Piece Tags.

**Marking Options:** Laser

**Dimensions:** 75.30 (w) x 119.60 (h) mm

Weight: 12.20 grams

Note: Excludes Male Tag and Marking