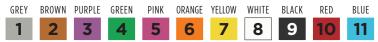

## **SUPER MAXI FEMALE**

2PSM

The Super Maxi Female is a two piece tag designed for ease of application and the toughest conditions. They are available in 11 bright colors and designed to withstand the harshest of UV conditions to ensure sustainability and avoid fading.