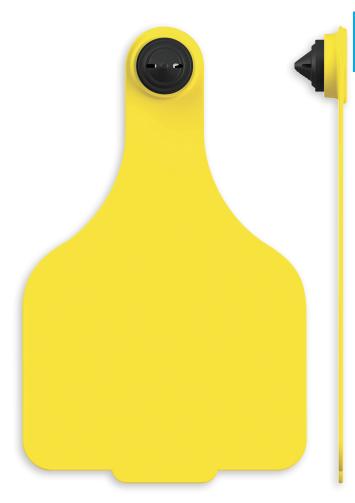

## SUPER MAXI FEMALE TAMPER PROOF

2PSMT

The Super Maxi Female Tamper Proof Tag is a two piece tamperproof tag designed for ease of application and the toughest conditions. They are available in 11 bright colors and designed to withstand the harshest of UV conditions to ensure sustainability and avoid fading.

It is the largest two piece tag in the visual tamper proof tag range, providing a large surface area for marking, giving excellent readability from long distances.

The Super Maxi Female Tamper Proof tags are applied using the Applicator Two Piece Tags.

**Marking Options:** Laser

**Dimensions:** 75.30 (w) x 120.90 (h) mm

Weight: 12.20 grams

Note: Excludes Male Tag and Marking