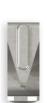

## **BIRTH TAG STEEL**

## BT1001

The Birth Tag Steel is a one piece, tamperproof metal ear tag used for cattle and sheep and can be used by themselves or in combination with Leader Flexible Cattle Tags as ID back up system.

The Birth Tag Steel tags are able to be stamped with name/property ID Consecutive numbers.

Birth Tag Steel are applied using Applicator Birth Tag.

Marking Options: Up to 9 Large Letters or 6 Large Numerals or 11 Small Letters on 2 rows Dimensions: 15.50 (w) x 37.15 (l) x 8.00 (d) mm Weight: 5.20 grams Note: Minimum Order 100