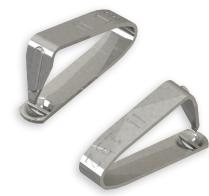

## **BIRTH TAG STEEL**

## BT1001

The Birth Tag Steel is a one piece, tamperproof metal ear tag used for cattle and sheep and can be used by themselves or in combination with Leader Flexible Cattle Tags as ID back up system.

The Birth Tag Steel tags are able to be stamped with name/property ID Consecutive numbers.

Birth Tag Steel are applied using Applicator Birth Tag.

Marking Options: Up to 9 Large Letters or 6 Large Numerals or 11 Small Letters on 2 rows Dimensions: 15.50 (w) x 37.15 (l) x 8.00 (d) mm Weight: 5.20 grams Note: Minimum Order 100