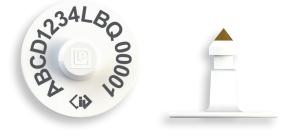

## EENCMB8

NLIS Enviro White (Breeder) tag is designed to handle the toughest conditions with great retention and read distance, these electronic identification cattle tags have been approved by NLIS and ICAR. The NLIS Enviro White (Breeder) tags must be attached to the animal by the breeder before they leave the birth property (Please consult with NLIS regarding regulatory changes).

NLIS Enviro White (Breeder) tags are applied using the Applicator Standard Deluxe.

Transponder Type: HDX 134.2kHz Inlay Approvals: NLIS, ICAR Dimensions: Tag: 31.00 (dia) x 14.10 (d) mm Button: 28.00 (dia) x 23.10 (d) mm Weight: 11.01 grams Note: Includes Button Male and Laser Marking