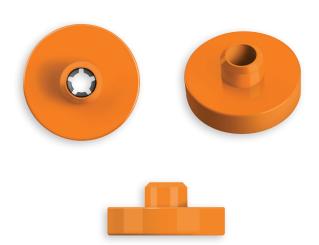

## **ENVIRO REUSABLE**

**EENCR** 

The Enviro Reusable is an electronic identification tag and is designed to handle the toughest conditions with great retention and read distance.

As the female portion of the tag can be reused from one animal to another, Button Males need to be replaced for each animal transfer and are available separately.

Enviro Reusable tags are applied using the Applicator Two Piece Tags.

ORANGE YELLOW WHITE

RANGE YELLOW

8

**Transponder Type:** HDX 134.2kHz Inlay

Approvals: None

**Dimensions:** 31.00 (dia) x 14.10 (d) mm

Weight: 8.60 grams

**Note:** Includes Laser Marking. Button Male Not Included