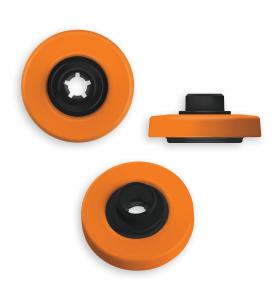

## **EID REUSABLE**

**EIDCR** 

The EID Reusable is an electronic identification tag and is designed to handle the toughest conditions with great retention and read distance.

As the female portion of the tag can be reused from one animal to another. Button Males need to be replaced for each animal transfer and are available separately.

EID Reusable tags are applied using the Applicator Two Piece Tags.

ORANGE YELLOW WHITE

RANGE YELLOW V

8

**Transponder Type:** HDX 134.2kHz Inlay

**Approvals: ICAR** 

**Dimensions:** 29.90 (dia) x 13.04 (d) mm

Weight: 8.60 grams

**Note:** Includes Laser Marking. Button Male Not Included