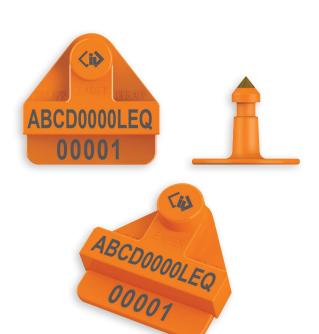

## NLIS LEADERTRONIC ORANGE (POST BREEDER)

**ELTCMB6** 

The NLIS Leadertronic Orange (Post Breeder) is designed to handle the toughest conditions with great retention and read distance, these electronic identification cattle tags have been approved by NLIS and ICAR. The NLIS Leadertronic Orange (Post Breeder) tags must be attached to the animal which is not on the original birth property and not identified with a breeder tag (Please consult with NLIS regarding regulatory changes).

NLIS Leadertronic Orange (Post Breeder) tags are applied using the Applicator Standard Deluxe.

**Transponder Type:** HDX 134.2kHz 32mm Glass

Approvals: NLIS, ICAR

**Dimensions:** 

**Tag:** 36.65 (w) x 35.00 (h) x 13.00 (d) mm

Button: 28.00 dia x 23.10 (d) mm

Weight: 7.71 grams

Note: Includes Button Male and Laser Marking