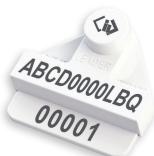

## NLIS LEADERTRONIC WHITE (BREEDER)

**ELTCMB8** 

The NLIS Leadertronic White (Breeder) is designed to handle the toughest conditions with great retention and read distance, these electronic identification cattle tags have been approved by NLIS and ICAR. The breeder tags must be attached to the animal by the breeder before they leave the birth property (Please consult with NLIS regarding regulatory changes).

NLIS Leadertronic White (Breeder) tags are applied using the Applicator Standard Deluxe.

**Transponder Type:** HDX 134.2kHz 32mm Glass

**Approvals:** NLIS, ICAR

**Dimensions:** 

**Tag:** 36.65 (w) x 35.00 (h) x 13.00 (d) mm

Button: 28.00 (dia) x 23.10 (d) mm

Weight: 7.71 grams

Note: Includes Button Male and Laser Marking