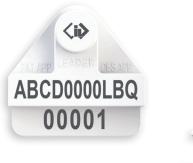

## NLIS LEADERTRONIC WHITE (BREEDER)

**ELTCMB8** 

The NLIS Leadertronic White (Breeder) is designed to handle the toughest conditions with great retention and read distance, these electronic identification cattle tags have been approved by NLIS and ICAR. The breeder tags must be attached to the animal by the breeder before they leave the birth property (Please consult with NLIS regarding regulatory changes).

NLIS Leadertronic White (Breeder) tags are applied using the Applicator Standard Deluxe.

**Transponder Type:** HDX 134.2kHz 32mm Glass

**Approvals:** NLIS, ICAR

**Dimensions:** 

**Tag:** 36.65 (w) x 35.00 (h) x 13.00 (d) mm

Button: 28.00 (dia) x 23.10 (d) mm

Weight: 7.71 grams

Note: Includes Button Male and Laser Marking