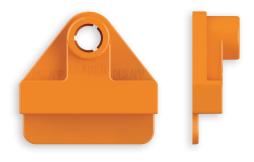

## LEADERTRONIC REUSABLE

ELTCR

The Leadertronic Reusable is an electronic identification tag and is designed to handle the toughest conditions with great retention and read distance.

As the female portion of the tag can be reused from one animal to another, Button Males need to be replaced for each animal transfer and are available separately.

Leadertronic Reusable tags are applied using the Applicator Two Piece Tags.

Transponder Type: HDX 134.2kHz 32mm Glass Approvals: None Dimensions: 36.65 (w) x 35.00 (h) x 13.00 (d) mm Weight: 5.33 grams Note: Includes Laser Marking. Button Male Not Included