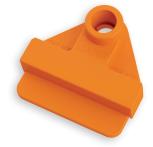

## LEADERTRONIC REUSABLE

ELTCR

The Leadertronic Reusable is an electronic identification tag and is designed to handle the toughest conditions with great retention and read distance.

As the female portion of the tag can be reused from one animal to another, Button Males need to be replaced for each animal transfer and are available separately.

Leadertronic Reusable tags are applied using the Applicator Two Piece Tags.

Transponder Type: HDX 134.2kHz 32mm Glass Approvals: None Dimensions: 36.65 (w) x 35.00 (h) x 13.00 (d) mm Weight: 5.33 grams Note: Includes Laser Marking. Button Male Not Included