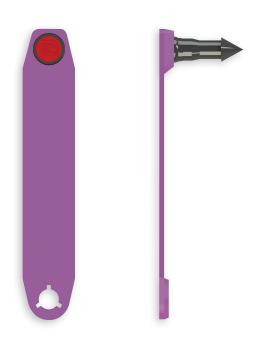

## **MULTIPIN**

**EMPS** 

The Multipin is an electronic identification one piece tag used for the effective identification of sheep and goats. The Multipin tags are supplied in strips of 10. Consisting of a large print surface to allow for more options when laser marking.

They are available in 11 bright colors and designed to withstand the harshest of UV conditions to ensure sustainability and avoid fading.

Multipin tags are applied using the Applicator Multi 3 in 1.

GREY BROWN PURPLE GREEN PINK ORANGE YELLOW WHITE BLACK RED BLUE

1 2 3 4 5 6 7 8 9 10 11

Transponder Type: HDX 134.2kHz E-Rod

**Approvals: ICAR** 

**Dimensions:** 14.00 (w) x 77.00 (h) x 22.00 (d) mm

Weight: 2.77 grams

Note: Includes Laser Marking