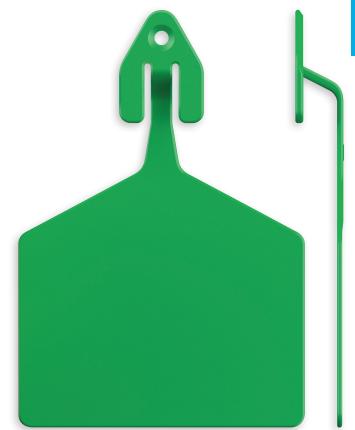

## **FEEDLOT TAG**

FT

The Feedlot Tag is a one piece tag designed for ease of application and the toughest conditions. They are available in 11 bright colors and designed to withstand the harshest of UV conditions to ensure sustainability and avoid fading.

Feedlot Tags are applied using the Applicator Feedlot.

| GREY | BROWN | PURPLE | GREEN | PINK | ORANGE | YELLOW | WHITE | BLACK | RED | BLUE |
|------|-------|--------|-------|------|--------|--------|-------|-------|-----|------|
| 1    | 2     | 3      | 4     | 5    | 6      | 7      | 8     | 9     | 10  | 11   |

Marking Options: Laser Dimensions: 75.80 (w) x 110.37 (h) mm Weight: 7.02 grams Note: Minimum Order 100. Excludes Marking