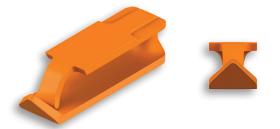

## NLIS JUMBO LEADER TAG

JLT

NLIS Jumbo Leadertag is used for long term application and better stock management. The tags come with strong arms and possess anti-snagging design. The shape of the product holds the tag in correct position at all times and it is constructed of specially formulated material with a larger print area than the traditional Leadertag.

They are available in 11 bright colours and designed to withstand the harshest of UV conditions to ensure sustainability and avoid fading.

Use a different colour for each age group to save time when draftingforeachageandgender. PlaceNLISJumboLeadertags in opposite ears for ewes and wethers making drafting of sex easy and accurate.

NLIS Jumbo Leadertags are applied using the Applicator Aluminium Leadermatic and Non-NLIS options are available.

Approvals: NLIS Dimensions: 12.70 (w) x 49.20 (l) x 12.50 (d) mm Weight: 2.93 grams Note: Excludes Laser Marking