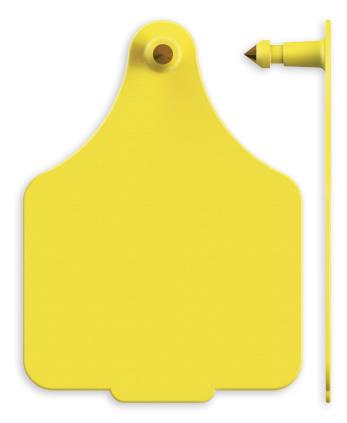

## MAXI MALE

MXM

The Maxi Male is a two piece tag, designed for ease of application and the toughest conditions. They are available in 11 bright colors and designed to withstand the harshest of UV conditions to ensure sustainability and avoid fading.

Suitable for all operations where visual identification is required from the rear of the animal.

Maxi Male tags are applied using the Applicator Two Piece Tags.

| GREY | BROWN | PURPLE | GREEN | PINK | ORANGE | YELLOW | WHITE | BLACK | RED | BLUE |
|------|-------|--------|-------|------|--------|--------|-------|-------|-----|------|
| 1    | 2     | 3      | 4     | 5    | 6      | 7      | 8     | 9     | 10  | 11   |

Marking Options: Laser Dimensions: 74.00 (w) x 101.30 (h) mm Weight: 10.64 grams Note: Excludes Female Tag and Marking

> Leaders in the field since 1948